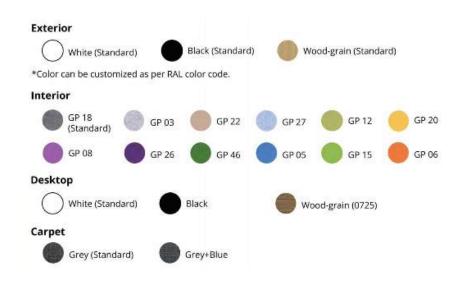

S lock, handle, hinges and door closer

**Sound:** Sound control 0.391 in laminated glass with aluminum frame (optional).

**Fans:** 2 large fans with air flow of 182.35 cfm and air Replaced every 0.72 minute.

Inductive LED-Light: 4000 K (optional: manual switch/dimmer)

# ELECTRICAL SPECIFICATIONS

Charging: 2 USB charging outlets

**Power cord:** The cord length outside the pods is 118.2 in, and can be led out of the bottom or the side of the pod.

While in Use: 19 W on standard configuration, input 100~240V

### POD

#### **DIMENSIONS**

Exterior:

63.8 x 47.2 x 89.6 in with casters

Interior:

58.8 x 42.5 x 86.4 in

Weight: 1058 lb

**FURNITURE** 

**DIMENSIONS** 

### Desktop:

23.6 x 42.1 in (adjustable height)

#### Chair:

adjustable height (optional)







## **COLOR** OPTIONS