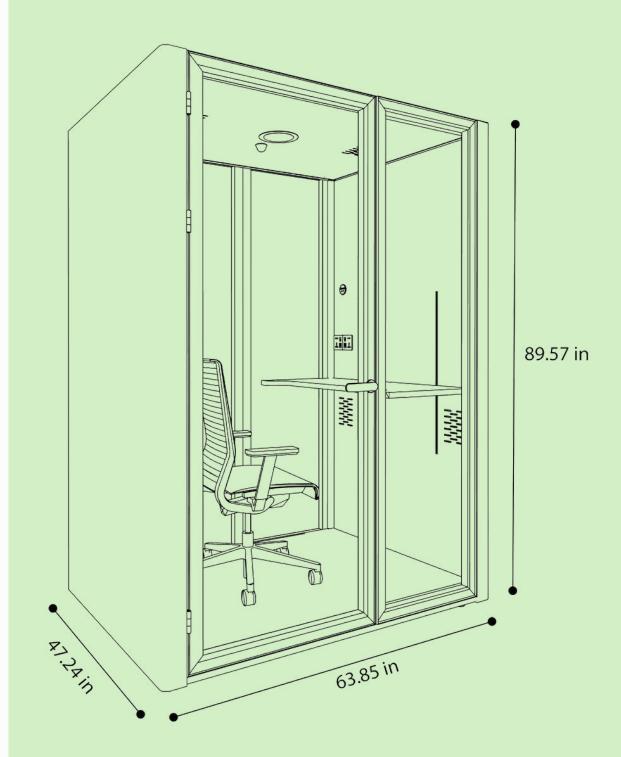

#### **DIMENSIONS**

Exterior:

63.8 x 47.2 x 89.6 in with casters

Interior:

58.8 x 42.5 x 86.4 in

Weight: 1058 lb

**FURNITURE** 

**DIMENSIONS** 