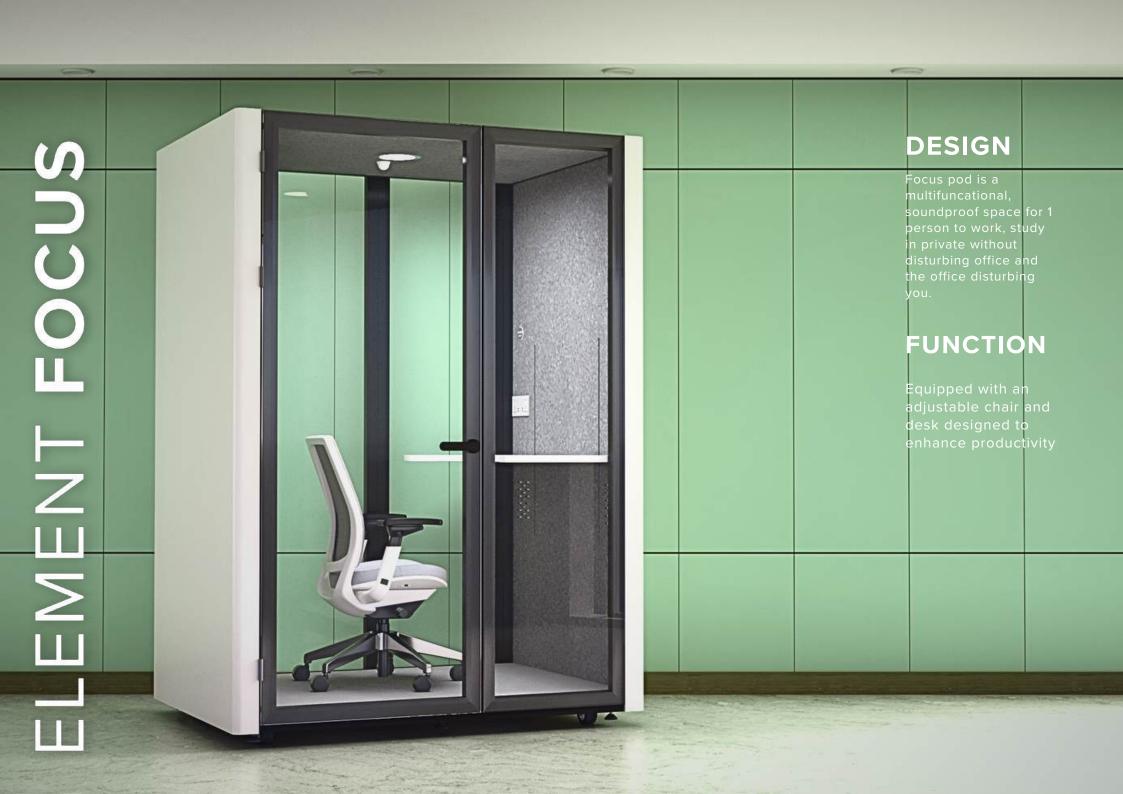

# **EXTERIOR**MATERIALS

**Exterior:** Painted sheet metal.

Glass: Sound control laminated glass (4 + 4 mm / 0.16 + 0.16 in).

**Frame:** Formica laminate on birch plywood with varnish trim.

## INTERIOR MATERIALS

Walls & Roof: A sandwich element of sheet metal, birch plywood, recycled acoustic foam and acoustic felt.

**Floor:** An anti-static and stain resistant low loop pile carpet.

**Table:** Formica laminate on birch plywood with varnish trim.

## POD SPECIFICATIONS

**Door:** Tempered glass - .24 inch - with aluminum frame, SS lock, handle, hinges and door closer

**Sound:** Sound control 0.391 in laminated glass with aluminum frame (optional).

#### **DIMENSIONS**

Exterior:

63.8 x 47.2 x 89.6 in with casters

Interior:

58.8 x 42.5 x 86.4 in

Weight: 1058 lb

**FURNITURE** 

**DIMENSIONS** 

### Desktop:

23.6 x 42.1 in (adjustable height)

#### Chair:

adjustable height (optional)