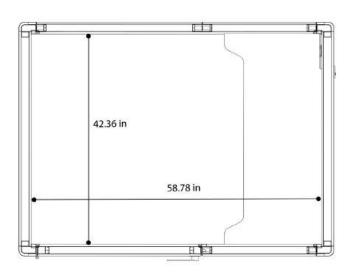

#### **DIMENSIONS**

Exterior:

63.8 x 47.2 x 89.6 in with casters

Interior:

58.8 x 42.5 x 86.4 in

Weight: 1058 lb

**FURNITURE** 

**DIMENSIONS** 