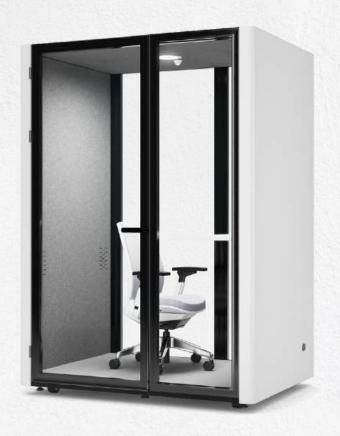

#### **DIMENSIONS**

Exterior:

63.8 x 47.2 x 89.6 in with casters

Interior:

58.8 x 42.5 x 86.4 in

Weight: 1058 lb

**FURNITURE** 

**DIMENSIONS** 