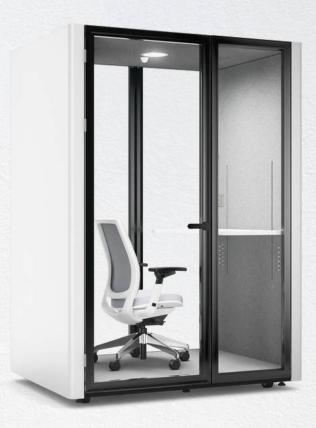

## INTERIOR MATERIALS

Walls & Roof: A sandwich element of sheet metal, birch plywood, recycled acoustic foam and acoustic felt.

**Floor:** An anti-static and stain resistant low loop pile carpet.

**Table:** Formica laminate on birch plywood with varnish trim.

#### **DIMENSIONS**

Exterior:

63.8 x 47.2 x 89.6 in with casters

Interior:

58.8 x 42.5 x 86.4 in

Weight: 1058 lb

**FURNITURE** 

**DIMENSIONS** 