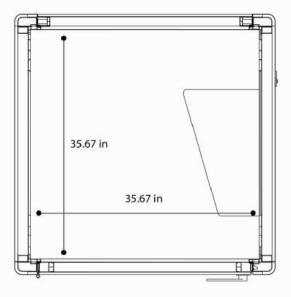

#### Exterior:

 $40.6 \times 40.6 \times 86.6$  in with casters

Interior: 35.7 x 35.7 x 81.5 in

Weight: 728 lb