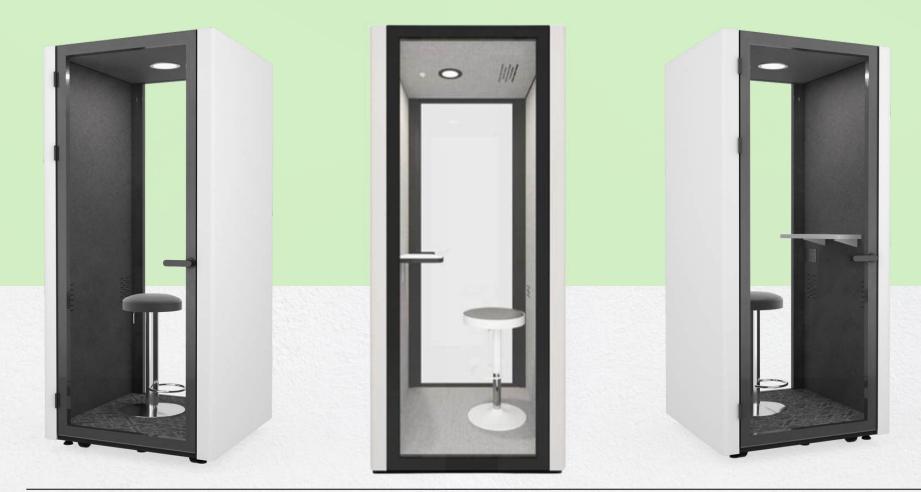

# DESIGN

44

MENT

Solo is a soundproof and acoustic workstation, designed with virtual meetings in mind for one person

# FUNCTION

It comes with an adjustable stool, table, clothes hanger and two power sockets to offer a perfect mini-office. Smart LED lighting and air circulation ensure optimal comfort. Two fans are added for extra comfort.