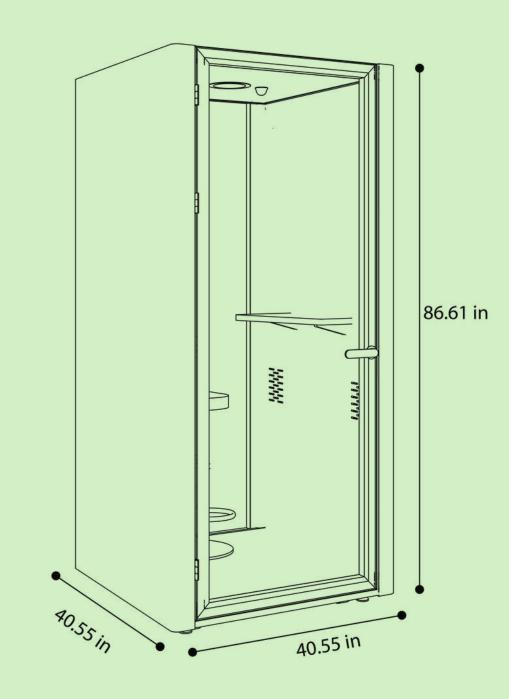

#### Exterior:

 $40.6 \times 40.6 \times 86.6$  in with casters

Interior: 35.7 x 35.7 x 81.5 in

Weight: 728 lb