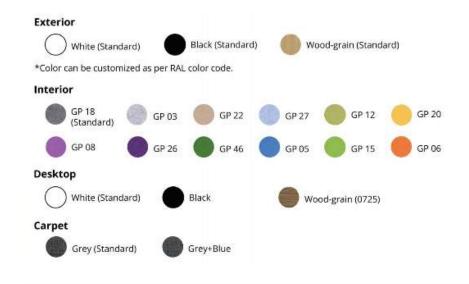

le, hinges and door closer

**Sound:** Sound control 0.391 in laminated glass with aluminum frame (optional).

**Fans:** 2 large fans with air flow of 182.35 cfm and air Replaced every 0.72 minute.

Inductive LED-Light: 4000 K (optional: manual switch/dimmer)

# ELECTRICAL SPECIFICATIONS

Charging: 2 USB charging outlets

**Power cord:** The cord length outside the pods is 118.2 in, and can be led out of the bottom or the side of the pod.

While in Use: 19 W on standard confguration, input 100~240V

S

### **POD** DIMENSIONS

#### Exterior:

 $40.6 \times 40.6 \times 86.6$  in with casters

Interior: 35.7 x 35.7 x 81.5 in

Weight: 728 lb

#### FURNITURE DIMENSIONS

#### Desktop:

23.6 x 42.1 in (adjustable height)

#### Chair:

adjustable height (optional)









#### **COLOR** OPTIONS