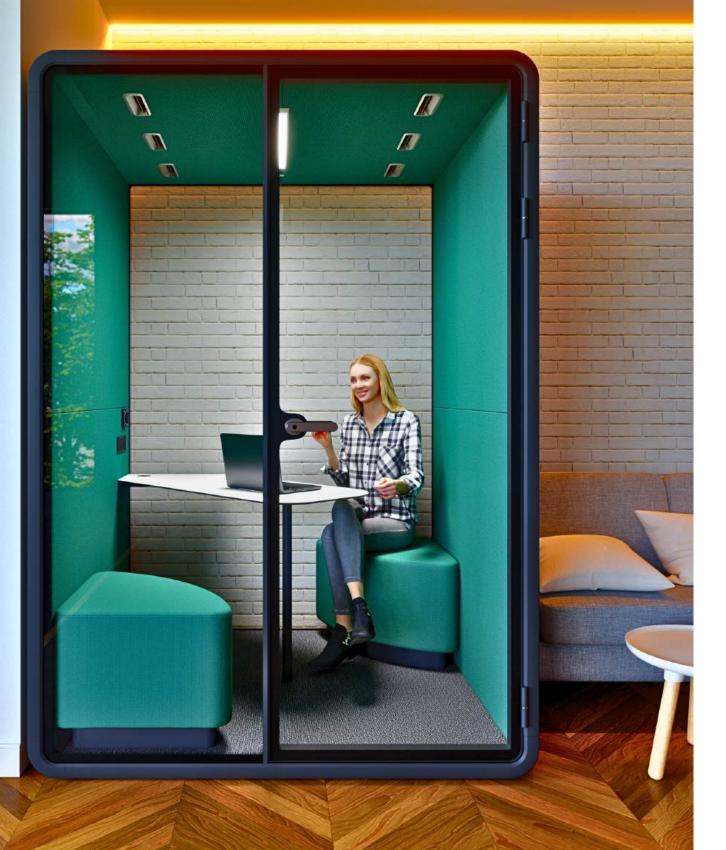

# Aura Calm

### Maximizing Productivity, Prifacy, and Peace

With its spacious dimensions of 23.7ft, Aura Calm offers a flexible and adaptable space that caters to your various needs. Whether you require a personal workstation, a conversation room, or a quiet reading nook, the Calm

booth provides the perfect environment for focused work, private meetings, or relaxation. It is an ideal acoustic solution for businesses of all sizes, providing a cost-effective option for creating dedicated spaces within the office.