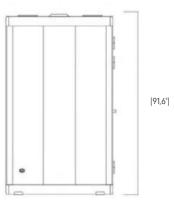

### External Size

[54,1"]

W: 29.2" H: 83.4" Floor Space

23.7 sq ft

Net Weight

## Packaging Size

W: 91.3" D: 35.4"

902 lbs

H: 49.8"

Swivel armchair + WM working table

Pneumatic adjustable stool x 2 + WM bar table

Corner bench x 2 + WM F2F table

Privacy couch + C-shaped end table