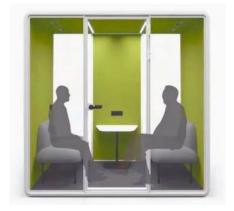

#### Elevate Communication, Inspire Collaboration

Aura Huddle is specifically designed to fit in narrow areas such as corridors, optimiz- ing the use of available space. Its slim body of 2.3m\*1.0m makes it incredibly convenient to set up in any office setting for a comfortable acoustic chat room, providing employees with easily accessi-

ble areas for face-to-face conversations.

Whether it's a quick catch-up or a confidential meeting, the SL booth offers seamless and hassle-free solution for fostering effective communication in the workplace.