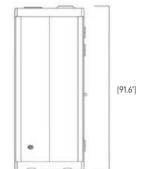

### External Size

[90,6"]

[38"

| Internal Size  |  |  |  |
|----------------|--|--|--|
| W: 85.1"       |  |  |  |
| D: 36.5"       |  |  |  |
| H: 84.5"       |  |  |  |
| Door Passage   |  |  |  |
| W: 29.2"       |  |  |  |
| H: 83.4"       |  |  |  |
| Floor Space    |  |  |  |
| 23.7 sq ft     |  |  |  |
| Net Weight     |  |  |  |
| 1,038 lbs      |  |  |  |
| Packaging Size |  |  |  |