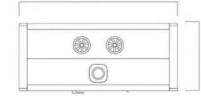

### **Technical Features**

| Capacity      | **                                          |  |  |
|---------------|---------------------------------------------|--|--|
| Power Input   | 85~264VAC, 47~63hz                          |  |  |
| Ventilation   | 0~143yd³/hr adjustable                      |  |  |
|               | 2.3mins/change, auto-refresh                |  |  |
| Lighting      | 3000k-6000k, 0-18001m, adjustable,          |  |  |
|               | Anti-glare index 20, CRI 92Ra, flicker-free |  |  |
| Maximum Power | 60W                                         |  |  |
| Power Supply  | 5 Hole universal outlet x 2                 |  |  |
|               | USB TypeA x 1, USB Type C x 1               |  |  |