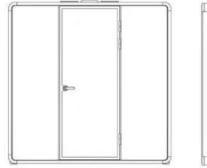

### External Size

[90,6"]

[38"

| Internal Size  |  |  |  |
|----------------|--|--|--|
| W: 85.1"       |  |  |  |
| D: 36.5"       |  |  |  |
| H: 84.5"       |  |  |  |
| Door Passage   |  |  |  |
| W: 29.2"       |  |  |  |
| H: 83.4"       |  |  |  |
| Floor Space    |  |  |  |
| 23.7 sq ft     |  |  |  |
| Net Weight     |  |  |  |
| 1,038 lbs      |  |  |  |
| Packaging Size |  |  |  |