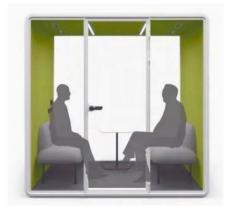

#### Elevate Communication, Inspire Collaboration

Aura Huddle is specifically designed to fit in narrow areas such as corridors, optimiz- ing the use of available space. Its slim body of 2.3m\*1.0m makes it incredibly convenient to set up in any office setting for a comfortable acoustic chat room, providing employees with easily accessi-

ble areas for face-to-face conversations.

Whether it's a quick catch-up or a confidential meeting, the SL booth offers seamless and hassle-free solution for fostering effective communication in the workplace.