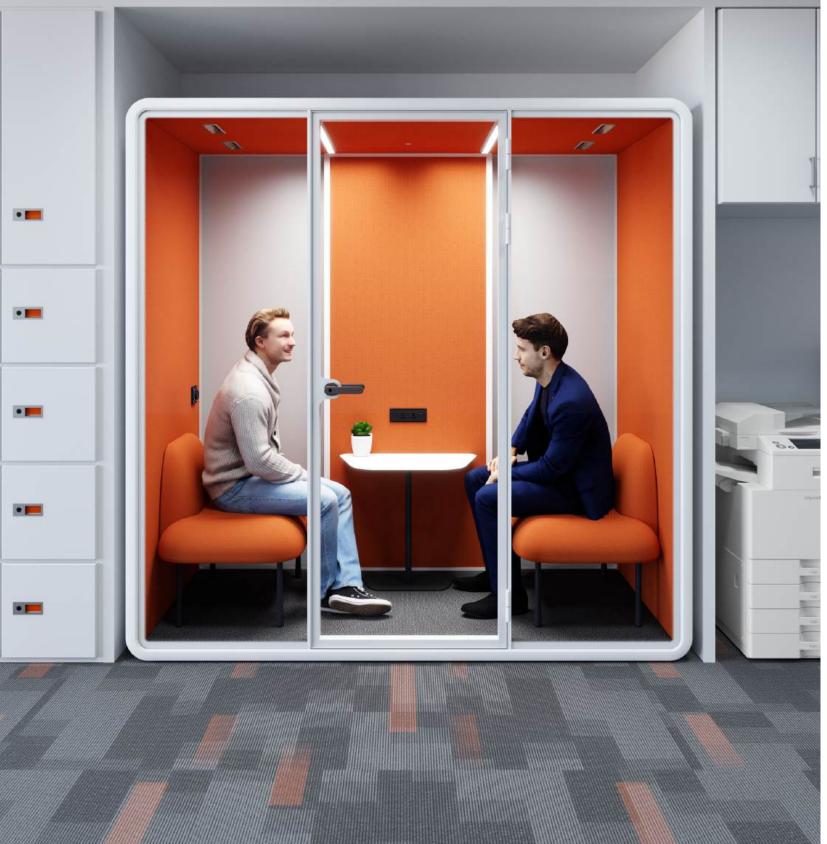

# Aura Huddle

#### Elevate Communication, Inspire Collaboration

Aura Huddle is specifically designed to fit in narrow areas such as corridors, optimiz- ing the use of available space. Its slim body of 2.3m\*1.0m makes it incredibly convenient to set up in any office setting for a comfortable acoustic chat room, providing employees with easily accessi-

ble areas for face-to-face conversations.

Whether it's a quick catch-up or a confidential meeting, the SL booth offers seamless and hassle-free solution for fostering effective communication in the workplace.